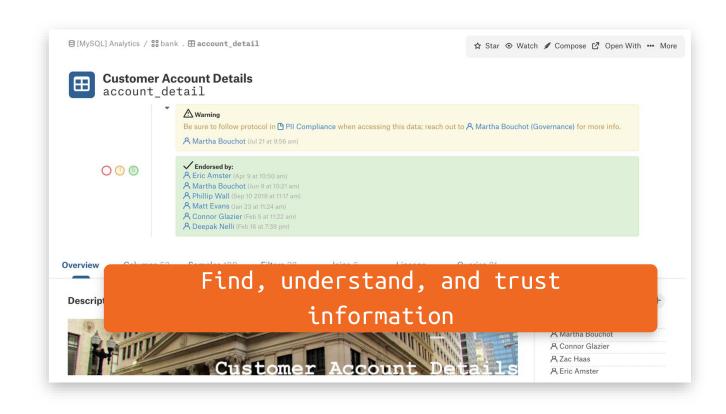

Answers core questions, such as:

How to find information?

Can it be used?

Should it be used?

How should it be used?