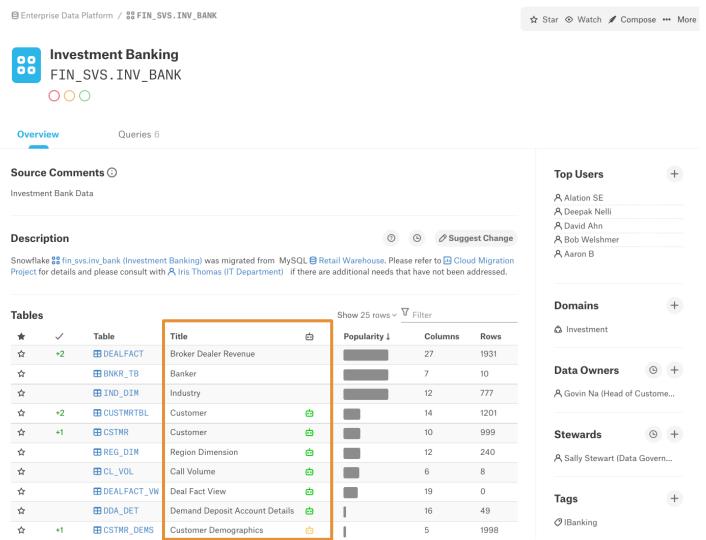

#### A 'Virtual Assistant' for Your Data Producers and Consumers

What data assets do we have?

- What data assets do we have?
- Where are they located?

- What data assets do we have?
- Where are they located?
- What do they contain?

- What data assets do we have?

- How often are they used?

- What data assets do we have?

- Who uses them?

- What data assets do we have?
- Where are they located?
- What do they contain?
- How often are they used?
- Who uses them?
- How are these data assets used?

- What data assets do we have?
- Where are they located?
- What do they contain?
- How often are they used?
- Who uses them?
- How are these data assets used?
- How are these assets related?

- What data assets do we have?
- Where are they located?
- What do they contain?
- How often are they used?
- Who uses them?
- How are these data assets used?
- How are these assets related?

- What data assets do we have?
- Where are they located?
- What do they contain?
- How often are they used?
- Who uses them?
- How are these data assets used?
- What does a sample look like?

- What data assets do we have?
- Where are they located?
- What do they contain?
- How often are they used?
- Who uses them?
- How are these data assets used?
- How are these assets related?
- What policies and tags have been applied?