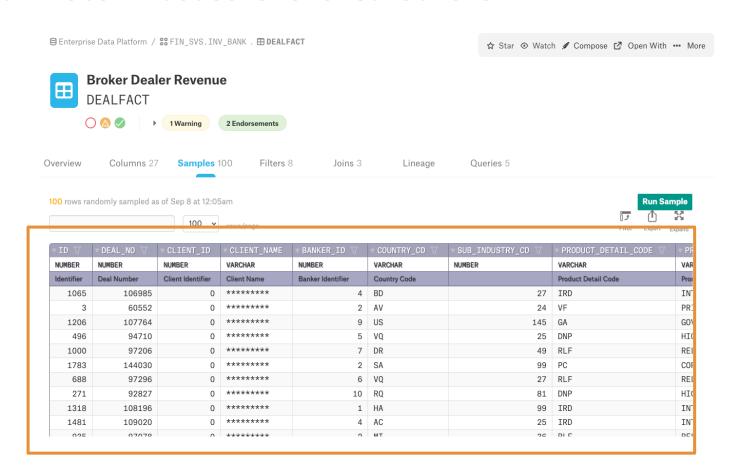

What data assets do we have?

- Who uses them?





- What data assets do we have?
- Where are they located?
- What do they contain?
- How often are they used?
- Who uses them?
- How are these data assets used?





- What data assets do we have?
- Where are they located?
- What do they contain?
- How often are they used?
- Who uses them?
- How are these data assets used?
- How are these assets related?





- What data assets do we have?
- Where are they located?
- What do they contain?
- How often are they used?
- Who uses them?
- How are these data assets used?
- How are these assets related?





- What data assets do we have?
- Where are they located?
- What do they contain?
- How often are they used?
- Who uses them?
- How are these data assets used?
- What does a sample look like?





- What data assets do we have?
- Where are they located?
- What do they contain?
- How often are they used?
- Who uses them?
- How are these data assets used?
- How are these assets related?
- What policies and tags have been applied?





### Why Customers Buy Alation





#### About A lation

## "Alation started the ML Data Catalog trend."

-Forrester Wave, Machine Learning Data Catalogs, 2018

#### **Gartner**

#### 4x Gartner MQ Leader

Magic Quadrant for Metadata Management 2017-2020

#### FORRESTER®

### 2x Forrester Wave Leader

Machine Learning Data Catalogs 2018, 2020



#### 5x Dresner #1 Data Catalog

Dresner Advisory Services Data Catalog Market Study 2017–2021



#### Technology Pioneer

2016 World Economic Pioneer of the data catalog market

### since 2012

# \$110M in fu