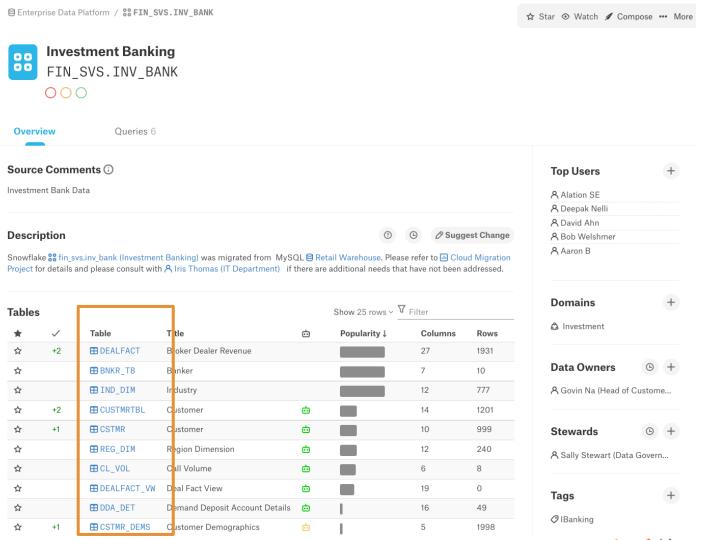

### What is an Enterprise Data Catalog?

- A repository of metadata on information sources across an organization
  - Search & discovery
  - Collaboration & analysis
  - Curation & governance
- Indexes a broad range of information assets
  - Data sets, tables, articles, reports, queries, tables, conversations