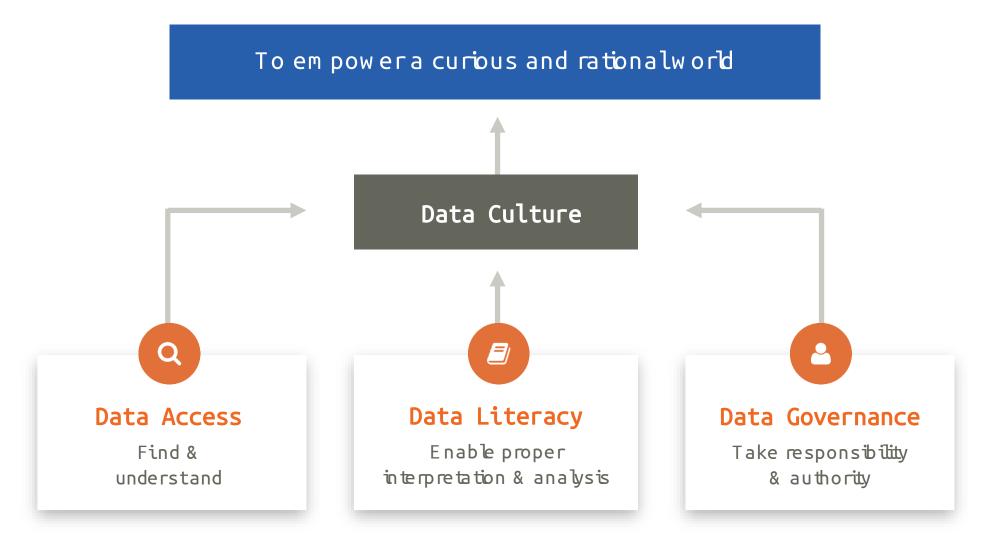

# Automatic for the People: Using ML to Drive Data Management

Bill Fekrat – Sr Sales Engineer
June 10, 2022

### Alation's Vision





### What is an Enterprise Data Catalog?

- A repository of metadata on information sources across an organization
  - Search & discovery
  - Collaboration & analysis
  - Curation & governance
- Indexes a broad range of information assets
  - Data sets, tables, articles, reports, queries, tables, conversations



Answers core questions, such as:

How to find information?

Can it be used?

Should it be used?

How should it be used?

### The Catalog is the Platform

For enterprise metadata management





### When it Comes to Data.... Everybody Hurts



Iris Thomas
IT Department

- Wants an up-to-date catalog of data assets across different platforms
- Insight into how data assets are used



Sally Stewart

Data Steward

- Wants to build trust in data
- Easy, consistent ways to build a co