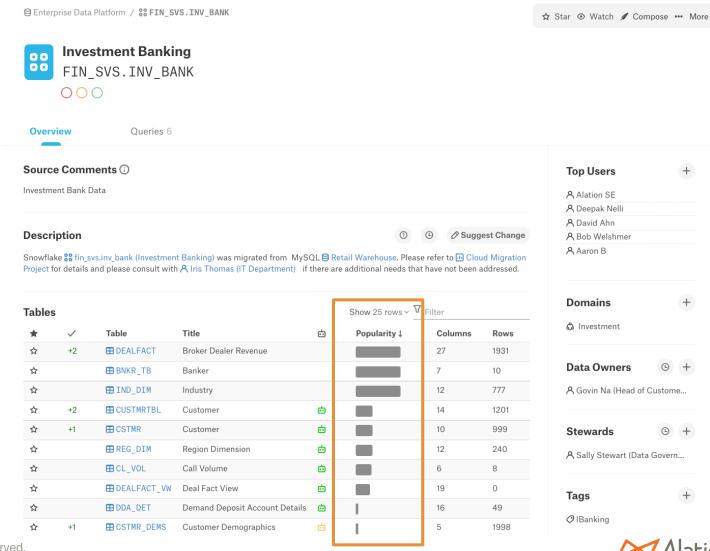

- What data assets do we have?

- How often are they used?

- What data assets do we have?

- Who uses them?

- What data assets do we have?
- Where are they located?
- What do they contain?
- How often are they used?
- Who uses them?
- How are these data assets used?