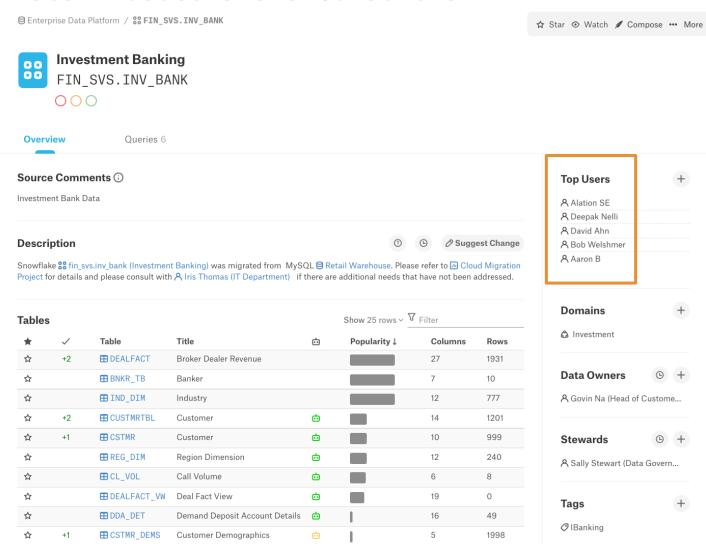

- What data assets do we have?

- How often are they used?

- What data assets do we have?

- Who uses them?

- What data assets do we have?
- Where are they located?
- What do they contain?
- How often are they used?
- Who uses them?
- How are these data assets used?