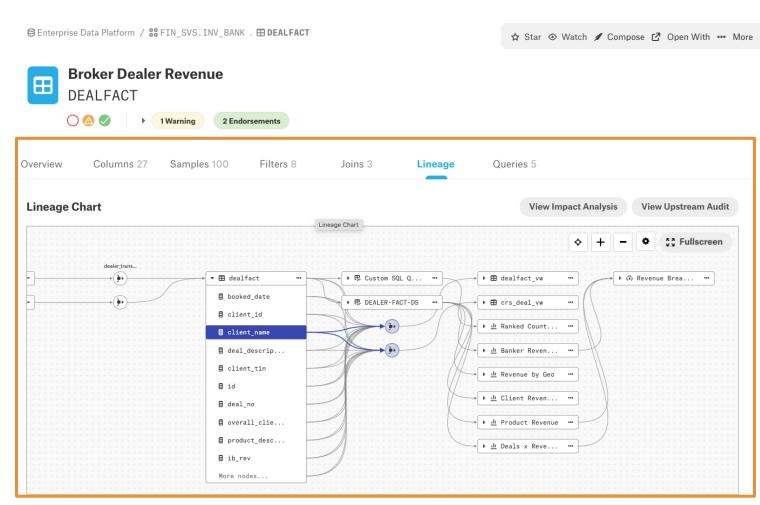

do we have?
- Where are they located?





- What data assets do we have?
- Where are they located?
- What do they contain?





- What data assets do we have?

- How often are they used?





- What data assets do we have?

- Who uses them?





- What data assets do we have?
- Where are they located?
- What do they contain?
- How often are they used?
- Who uses them?
- How are these data assets used?





- What data assets do we have?
- Where are they located?
- What do they contain?
- How often are they used?
- Who uses them?
- How are these data assets used?
- How are these assets related?





- What data assets do we have?
- Where are they located?
- What do they contain?
- How often are they used?
- Who uses them?
- How are these data assets used?
- How are these assets related?





- What data assets do we have?
- Where are they located?
- What do they contain?
- How often are they used?
- Who uses them?
- How are these data assets used?
- What does a sample look like?





- What data assets do we have?
- Where are they located?
- What do they contain?
- How often are they used?
- Who uses them?
- How are these data assets used?
- How are these assets related?
- What policies and tags have been applied?





### Why Customers Buy Alation





#### About A lation

## "Alation started the ML Data Catalog trend."

-Forrester Wave, Machine Learning Data Catalogs, 2018

#### **Gartner**

#### 4x Gartner MQ Leader

Magic Quadrant for Metadata Management 2017-2020

#### FORRESTER®

### 2x Forrester Wave Leader

Machine Learning Data Catalogs 2018, 2020



#### 5x Dresn