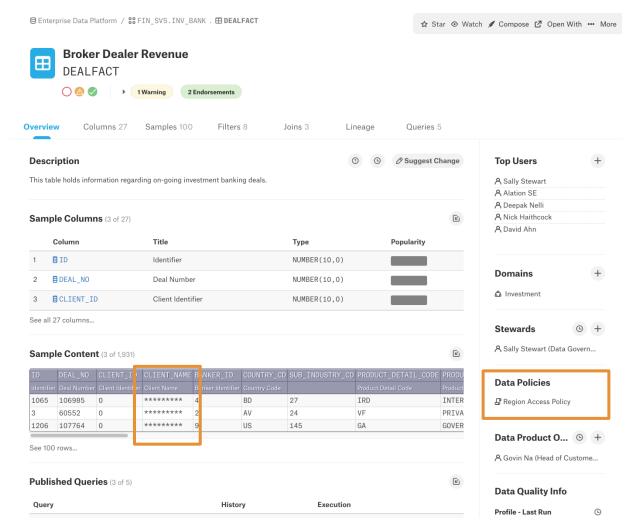

### When it Comes to Data.... Everybody Hurts

Iris Thomas
IT Department

- Wants an up-to-date catalog of data assets across different platforms
- Insight into how data assets are used

Sally Stewart

Data Steward

- Wants to build trust in data
- Easy, consistent ways to build a common language around data

David Ahn
Data Analyst

- Wants to find reports and data sets that support the projects he's working on
- Access to other experts and knowledge that will help him go faster and deliver better results