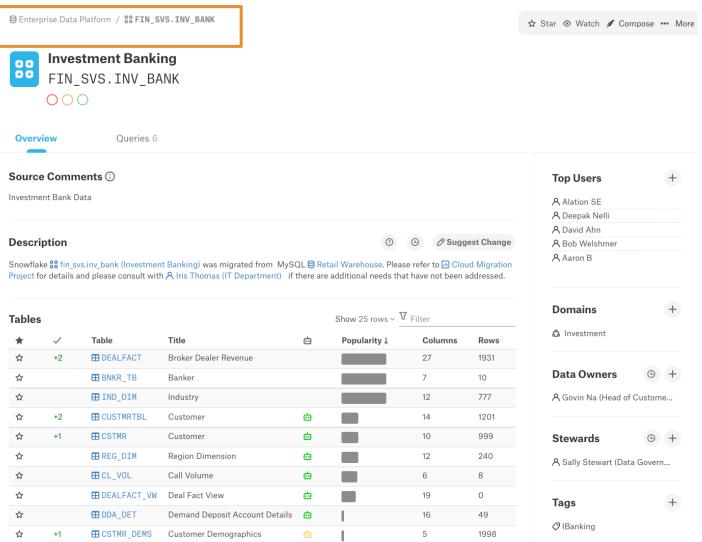

#### A 'Virtual Assistant' for Your Data Producers and Consumers

What data assets do we have?

- What data assets do we have?
- Where are they located?

- What data assets do we have?
- Where are they located?
- What do they contain?

- What data assets do we have?

- How often are they used?

- What data assets do we have?

- Who uses them?

- What data assets do we have?
- Where are they located?
- What do they contain?
- How often are they used?
- Who uses them?
- How are these data assets used?

- What data assets do we have?
- Where are they located?
- What do they contain?
- How often are they used?
- Who uses them?
- How are these data assets used?
- How are these assets related?

- What data assets do we have?
- Where are they located?
- What do they contain?
- How often are they used?
- Who uses them?
- How are these data assets used?
- How are these assets related?

- What data assets do we have?
- Where are they located?
- What do they contain?
- How often are they used?
- Who uses them?
- How are these data assets used?
- What does a sample look like?

- What data assets do we have?
- Where are they located?
- What do they contain?
- How often are they used?
- Who uses them?
- How are these data assets used?
- How are these assets related?
- What policies and tags have been applied?