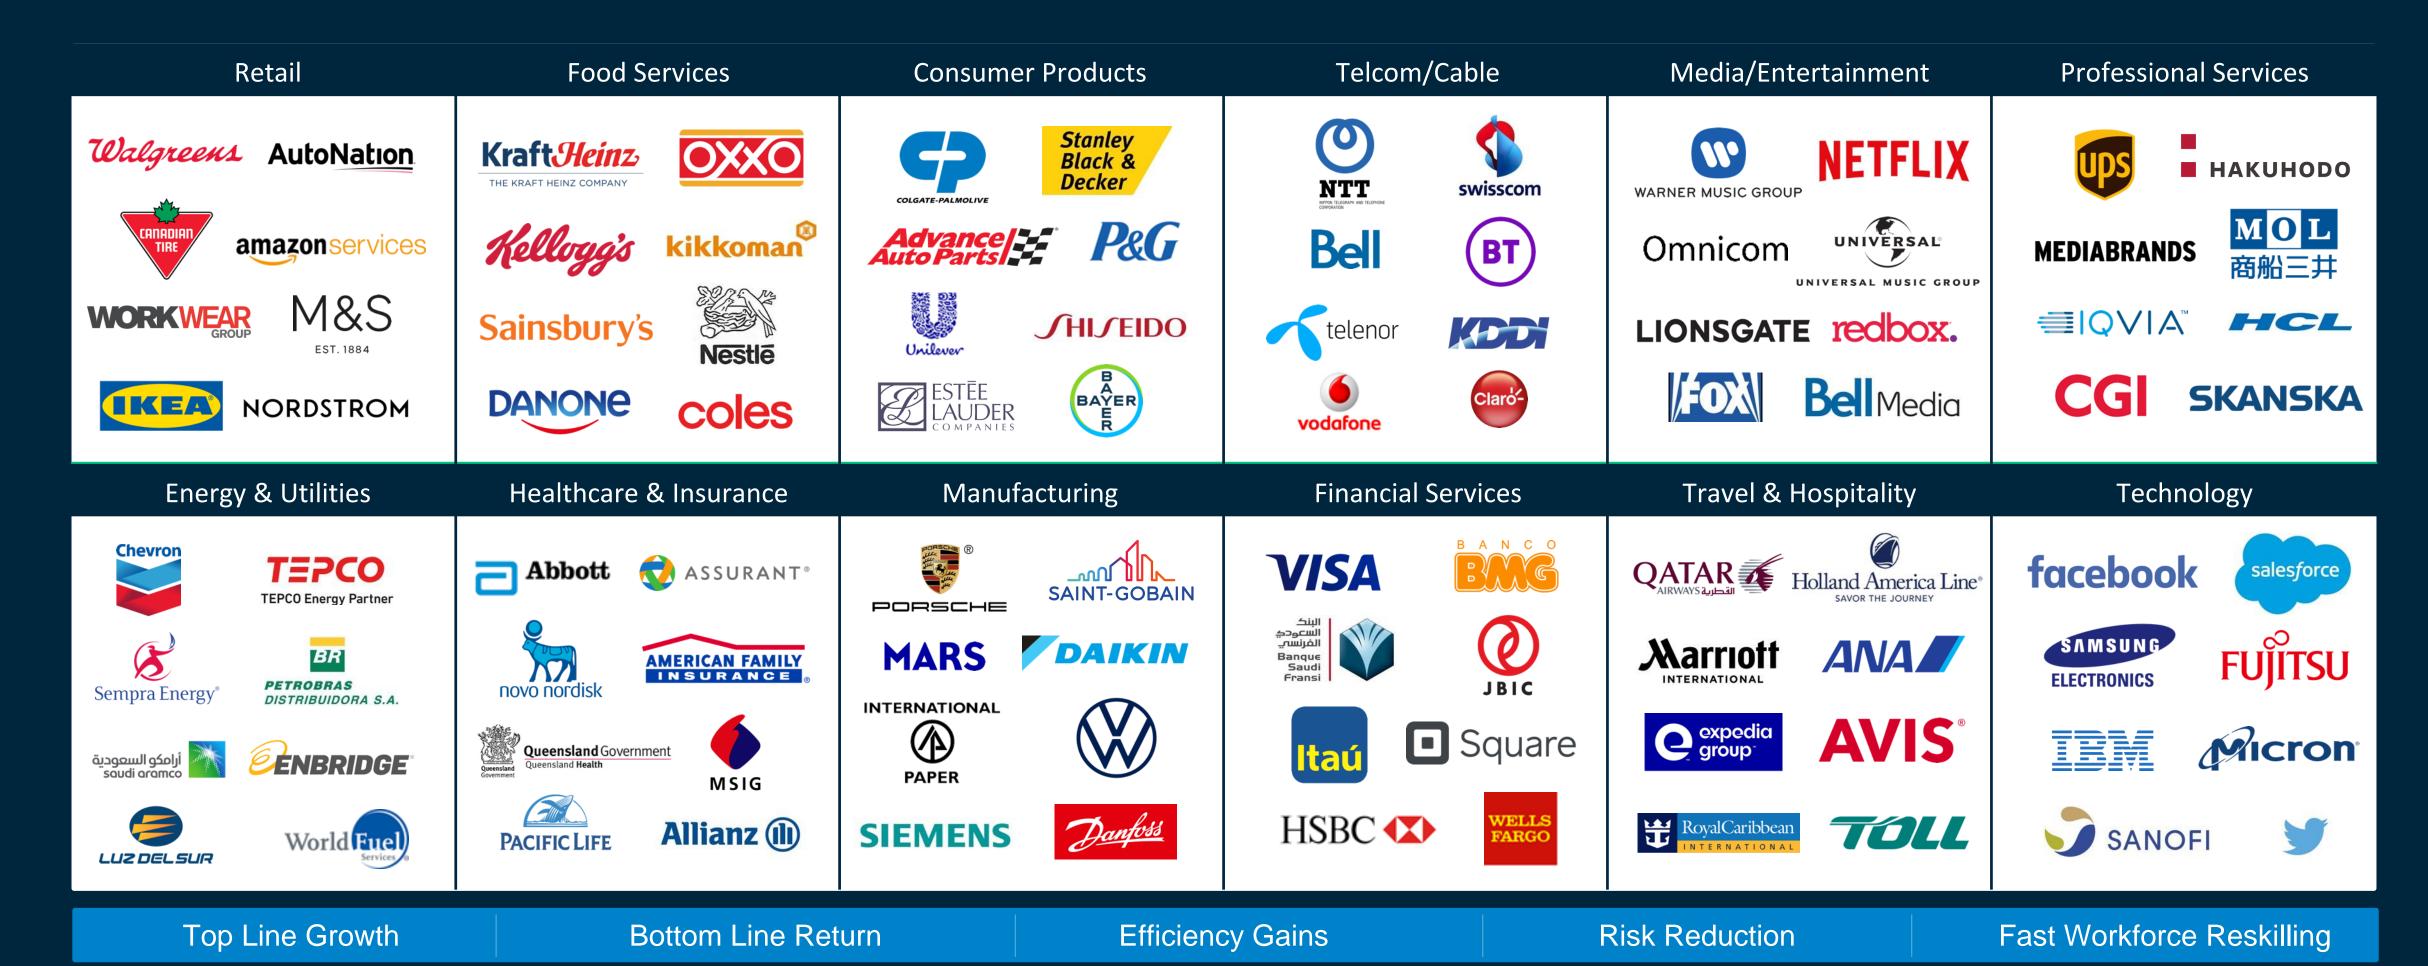

### A Global Customer Base - Enterprise

8,000+ customers in every industry

45%+ of the Global 2000

Customers as of Q1 2022

"Data, analytics, and AI are the foundations of a digital technology platform necessary for achieving digital resiliency across ALL dimensions of an organization - whether it be operations, finance, customers, ecosystems, or even its leadership"