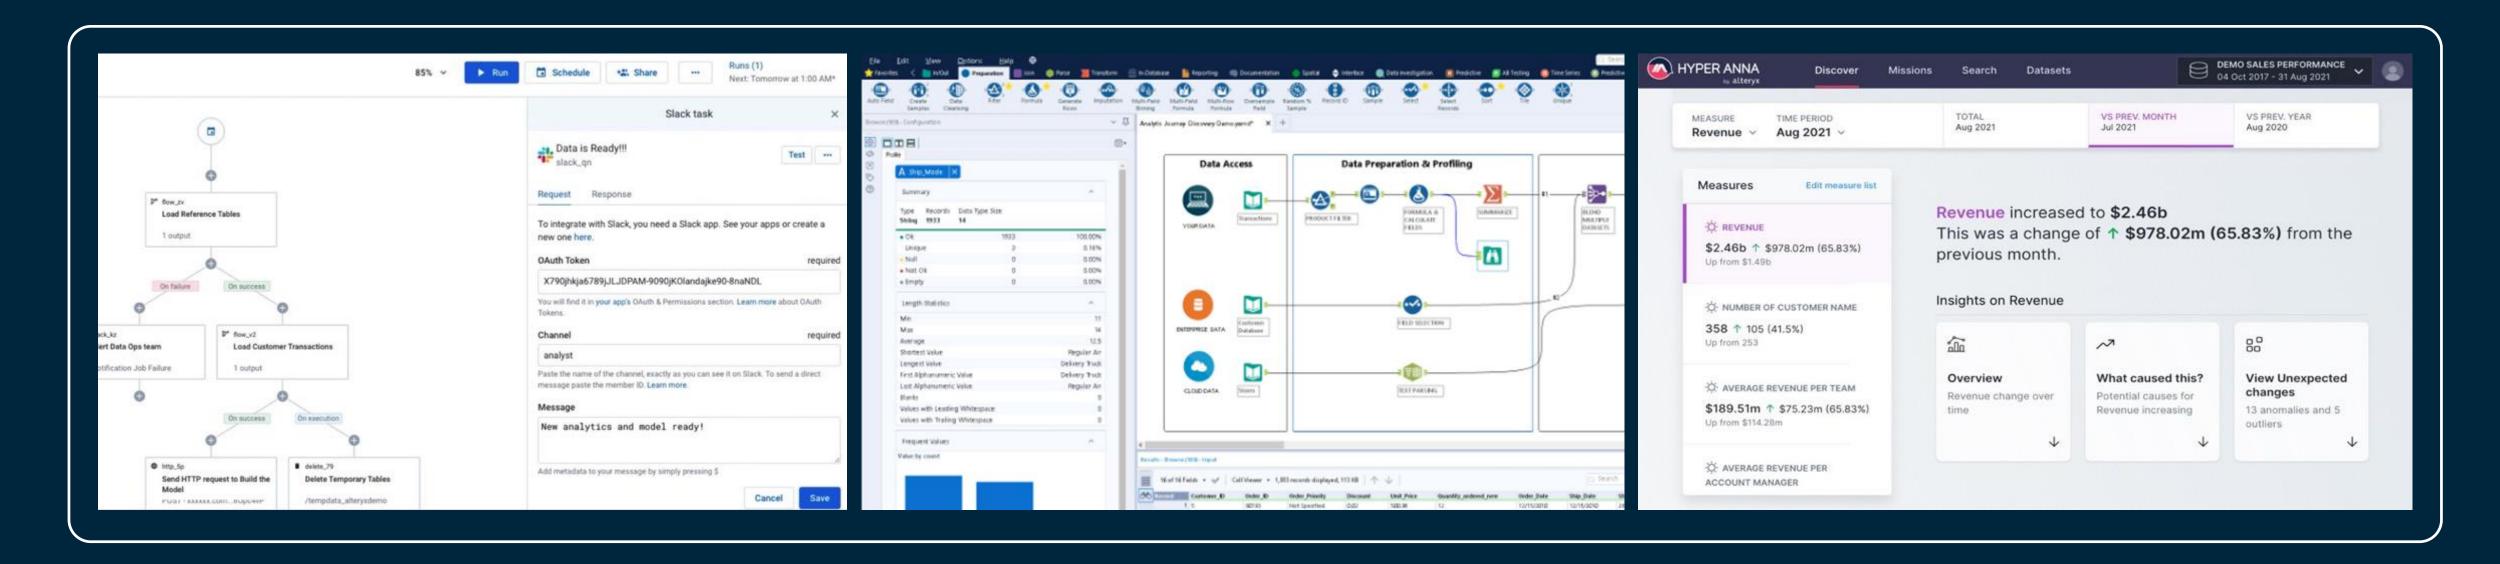

are Investing in Analytics, but The Analytics Gap is ONLY Widening

O 2 %

of organizations continue to invest heavily in Al and analytics\*

The Analytics Gap .....

10%
feel that they're truly being data driven\*

\*NewVantage Partners: Data And Al Leadership Executive Survey 2022

## Stages of Analytic Maturity





## Analytics Approaches Need to Change





## 

- ✓ Intuitive Interfaces Built for Efficiency: 300+ drag-and-drop automation building blocks and 100+ connectors to data inputs and applications
- ✓ Approachable Advanced Analytics: Automated ML, Computer vision, and NLP
- ✓Al Driven Insights: Automatically surface anomalies, perform root analysis, and tell data driven-stories
- ✓ Analytics Apps:
  Share configurable apps across the organization



# Alteryx Covers ENERGIAMA



ELT

DATA PREP & BLEND

DATA ENRICHMENT

**ANALYTICS** 

MACHINE LEARNING

AUTO INSIGHTS

**OUTCOMES** 

# Alteryx Covers EVERUTHIAG

"As we transition towards modern data approaches, we're excited to adopt capabilities from Alteryx and achieve greater efficiencies for our organization."



"With Alteryx, the physical, virtual, and race world data can be combined to create optimal efficiency and build the most performant race car possible"



ELT

DATA PREP & BLEND

DATA ENRICHMENT

ANALYTICS

MACHINE LEARNING

AUTO INSIGHTS

**OUTCOMES** 

## **Alteryx Works** EVERYNHERE

#### ANY DATA, ANYWHERE





Applications



Files/Docs



### Deployed everywhere

















#### **OUTCOMES**



Visualization Tools



Business-ready Documents



Enterprise Applications



Warehouses