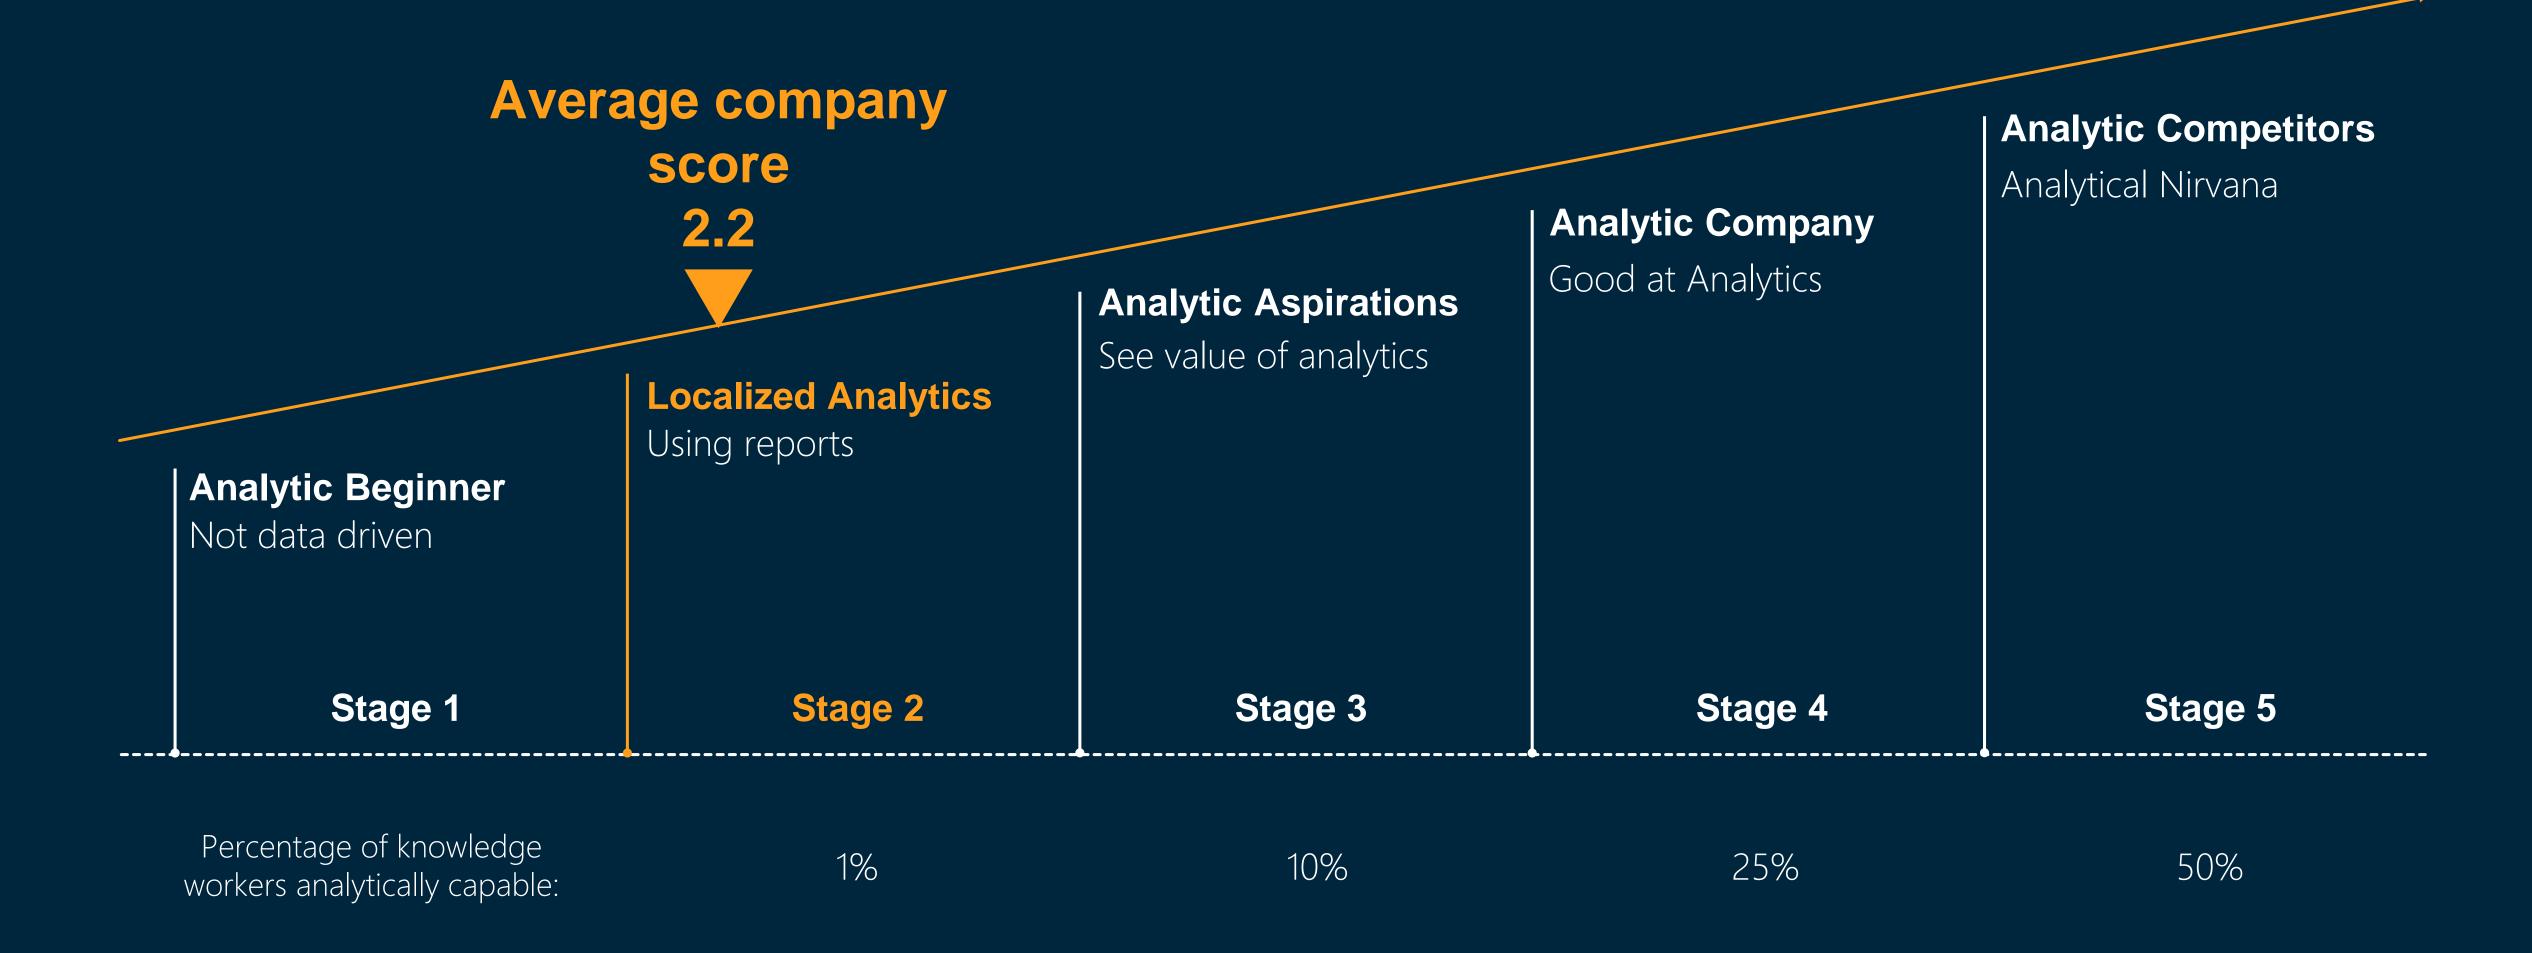

## Stages of Analytic Maturity

# Enterprises are Investing in Analytics, but The Analytics Gap is ONLY Widening

O 2 %

of organizations continue to invest heavily in Al and analytics\*

The Analytics Gap .....

10%
feel that they're truly being data driven\*