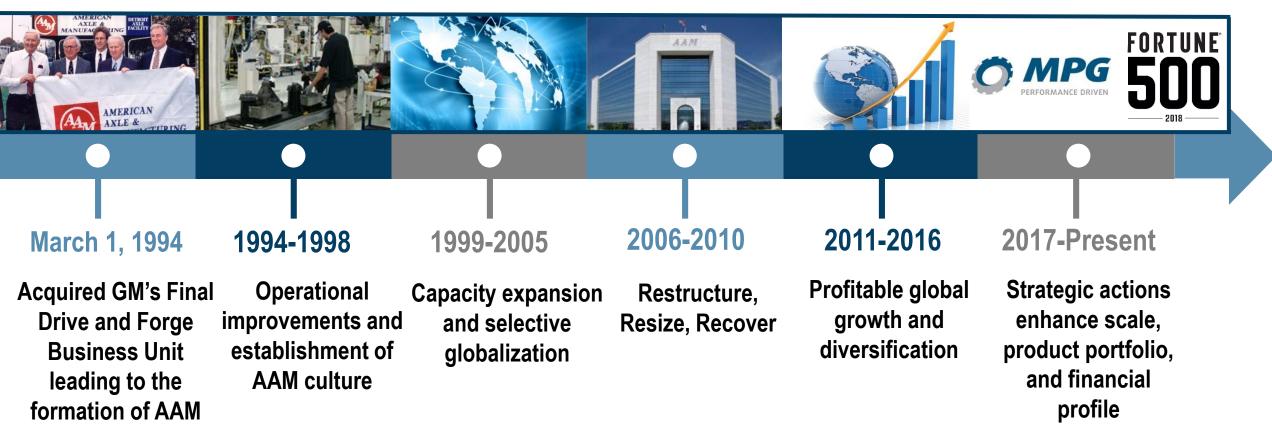

# Welcome! The presentation will begin shortly

If your badge was not scanned at the door, please use the self check-in feature in the session details in the Schedule.







# DELIVERING POWER THAT MOVES THE WORLD.

## About AAM



**Global tier 1 automotive supplier** Headquartered in Detroit, Michigan \$7.27B 2018 SALES 22,000+ ASSOCIATES 700+ CUSTOMERS 17 COUNTRIES 80 **APPROX. LOCATIONS** 60+ MANUFACTURING FACILITIES 16 **ENGINEERING CENTERS** 







## For over 25 years, AAM has been Delivering POWER.



# Company Overview



#### **COMPREHENSIVE SOLUTIONS** from engine to driveline.

Focus on

- Quality,
- Operational Excellence
- Technology leadership



#### AAM delivers **POWER** that moves the world.

# **Diverse Product Portfolio**



#### Product portfolio that serves the global automotive market

#### DRIVELINE | ≈ \$4.9B

- Balance shaft systems
- Clutch modules
- Driveshafts
- Differential Assemblies
- Electric drive units
- Front & rear axles



#### METAL FORMING | ≈ \$2.0B

- Axle / transmission shafts
- Connecting rods
- Differential gears
- Ring gears & pinions
- Suspension components
- Variable valve timing products





# **Digital & Analytics Department Goals**

## (AA) M

#### Visionary

- Stay on top of emerging technologies to adjust technology foundation over time