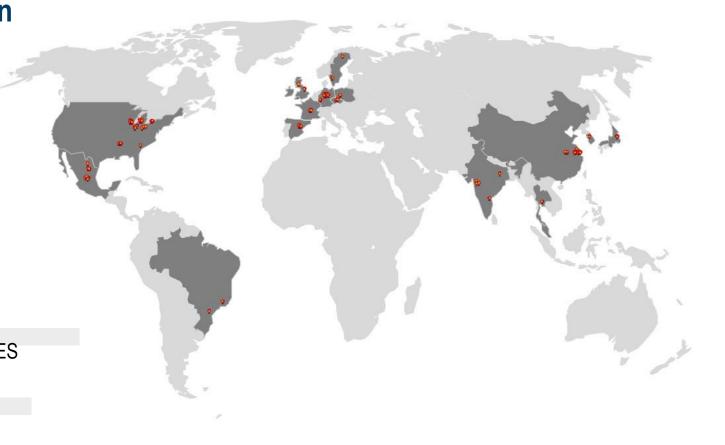

## About AAM

**Global tier 1 automotive supplier** Headquartered in Detroit, Michigan \$7.27B 2018 SALES 22,000+ ASSOCIATES 700+ CUSTOMERS 17 COUNTRIES 80 **APPROX. LOCATIONS** 60+ MANUFACTURING FACILITIES 16 **ENGINEERING CENTERS** 