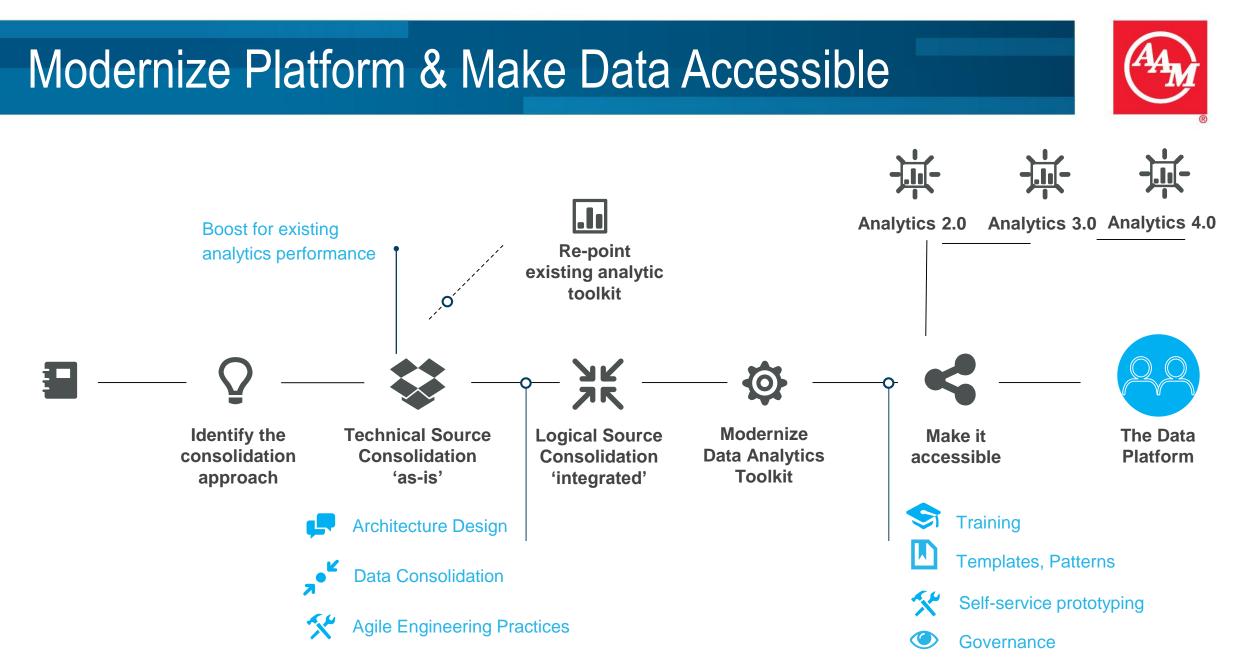

# **Digital & Analytics Modern Data Platform**

#### Cloud Data Platform - Snowflake

- Streamlined Data Engineering
- Faster, Easier Data Preparation, Ingestion, and Computation for Data Science
- Superior Performance Makes Fast Insights Possible on Large Amounts of Data
- SAAS Platform = Automation vs. Manual Administration from IT
- Direct Alignment of Platform Costs to Business Projects
- Support Digital Platform Goals (Public Cloud) & Cross-Cloud Provides Future Flexibility